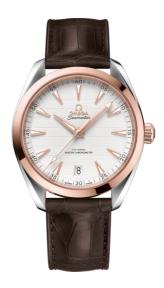

### **SEAMASTER**

AQUA TERRA 150M 41 MM, SEDNA<sup>TM</sup> GOLD ON LEATHER STRAP

Reference: 220.23.41.21.02.001

### WATCH CASE & DIAL

Case: Sedna<sup>TM</sup> gold
Case Diameter: 41 mm
Between lugs: 20 mm
Lug to lug: 47.90 mm
Thickness: 13.2 mm
Dial Colour: Silver

Total product weight (Approx.): 98 g

# **STRAP**

Strap type: Leather strap Strap color: Brown

Strap surface: Alligator leather Buckle type: Foldover clasp Buckle material: Stainless steel