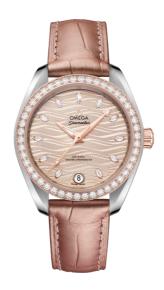

#### **SEAMASTER**

AQUA TERRA 150M

34 MM, STEEL - SEDNATM GOLD ON LEATHER STRAP

Reference: 220.28.34.20.59.001

## WATCH CASE & DIAL

Case: Steel - Sedna<sup>TM</sup> gold Case Diameter: 34 mm Between lugs: 16 mm Lug to lug: 40.50 mm Thickness: 11.9 mm Dial Colour: Grey

Total product weight (Approx.): 65 g

# **STRAP**

Strap type: Leather strap

Strap color: Beige

Strap surface: Alligator leather Strap underside: Calf leather Buckle type: Foldover clasp Buckle material: Stainless steel

### **FEATURES**

Anti-magnetic, chronometer, date, diamonds, master chronometer certified, transparent caseback