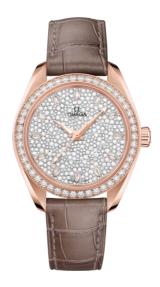

## **SEAMASTER**

AQUA TERRA 150M 34 MM, SEDNA<sup>TM</sup> GOLD ON LEATHER STRAP

Reference: 220.58.34.20.99.003

## WATCH CASE & DIAL

Case: Sedna™ gold
Case Diameter: 34 mm
Between lugs: 16 mm
Lug to lug: 40.50 mm
Thickness: 11.9 mm
Dial Colour: White

Total product weight (Approx.): 87 g

# **STRAP**

Strap type: Leather strap Strap color: Brown

Strap surface: Alligator leather Strap underside: Calf leather Buckle type: Foldover clasp Buckle material: Sedna<sup>TM</sup> Gold

## **FEATURES**

Anti-magnetic, chronometer, diamonds, master chronometer certified, transparent caseback