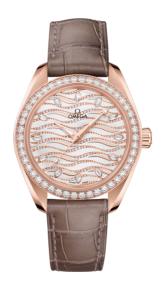

### **SEAMASTER**

AQUA TERRA 150M 34 MM, SEDNA<sup>TM</sup> GOLD ON LEATHER STRAP

Reference: 220.58.34.20.99.006

## WATCH CASE & DIAL

Case: Sedna™ gold
Case Diameter: 34 mm
Between lugs: 16 mm
Lug to lug: 40.50 mm
Thickness: 11.9 mm
Dial Colour: White

Total product weight (Approx.): 88 g

# **STRAP**

Strap type: Leather strap Strap color: Brown

Strap surface: Alligator leather Strap underside: Calf leather Buckle type: Foldover clasp Buckle material: Sedna<sup>TM</sup> Gold