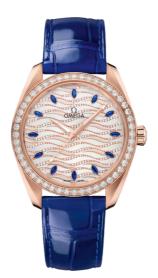

# SEAMASTER

AQUA TERRA 150M 38 MM, SEDNA<sup>TM</sup> GOLD ON LEATHER STRAP Reference: 220.58.38.20.99.005

#### WATCH CASE & DIAL

Case: Sedna™ gold Case Diameter: 38 mm Between lugs: 19 mm Lug to lug: 45.00 mm Thickness: 12.3 mm Dial Colour: White Total product weight (Approx.): 116 g

### STRAP

Strap type: Leather strap Strap color: Blue Strap surface: Alligator leather Strap underside: Calf leather Buckle type: Foldover clasp Buckle material: Sedna<sup>TM</sup> Gold