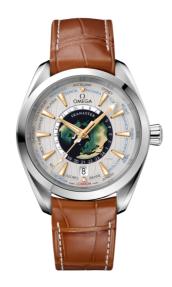

## **SEAMASTER**

AQUA TERRA 150M 43 MM, PLATINUM ON LEATHER STRAP

Reference: 220.93.43.22.99.001

# MOVEMENT

Calibre: Omega 8939

Self-winding movement with Co-Axial escapement. Certified Master Chronometer, approved by METAS, resistant to magnetic fields reaching 15,000 gauss. GMT / Worldtimer functions. Free sprung-balance with silicon balance spring; automatic winding in both directions. Special luxury finish with 18K Sedna<sup>TM</sup> gold rotor and balance bridge with Geneva waves in arabesque.

# WATCH CASE & DIAL

Case: Platinum

Case Diameter: 43 mm Between lugs: 21 mm Dial Colour: Grey

## **BRACELET**

Material: Leather strap Strap color: Brown

Buckle type: Foldover clasp Buckle material: Platinum