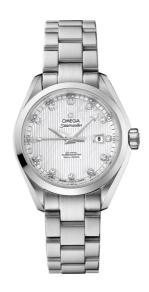

## **SEAMASTER**

AQUA TERRA 150M 34 MM, STEEL ON STEEL

Reference: 231.10.34.20.55.001

# WATCH CASE & DIAL

Case: Steel

Case Diameter: 34 mm
Between lugs: 16 mm
Lug to lug: 40.00 mm
Thickness: 12.5 mm
Dial Colour: White

Total product weight (Approx.): 113 g

# **BRACELET**

Material: Steel

Type of Clasp: Butterfly clasp

## **FEATURES**

Chronometer, date, diamonds, screw-in crown,

transparent caseback