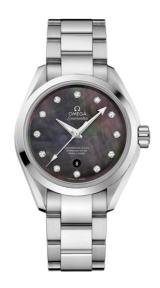

### **SEAMASTER**

AQUA TERRA 150M 34 MM, STEEL ON STEEL

Reference: 231.10.34.20.57.001

# WATCH CASE & DIAL

Case: Steel

Case Diameter: 34 mm Between lugs: 16 mm Dial Colour: Grey

### **BRACELET**

Material: Steel

#### **FEATURES**

Anti-magnetic, chronometer, date, diamonds, screw-in crown, transparent caseback