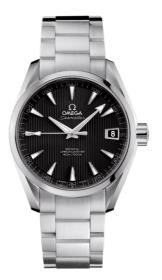

# SEAMASTER

AQUA TERRA 150M 38.5 MM, STEEL ON STEEL Reference: 231.10.39.21.01.001

#### WATCH CASE & DIAL

Case: Steel Case Diameter: 38.5 mm Between lugs: 19 mm Dial Colour: Black

#### BRACELET

Material: Steel

#### **FEATURES**

Chronometer, date, screw-in crown, transparent caseback