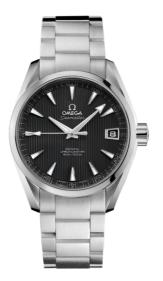

# SEAMASTER

AQUA TERRA 150M 38.5 MM, STEEL ON STEEL Reference: 231.10.39.21.06.001

#### WATCH CASE & DIAL

Case: Steel Case Diameter: 38.5 mm Between lugs: 19 mm Dial Colour: Grey

#### BRACELET

Material: Steel

#### **FEATURES**

Chronometer, date, screw-in crown, transparent caseback