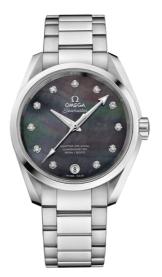

# SEAMASTER

AQUA TERRA 150M 38.5 MM, STEEL ON STEEL Reference: 231.10.39.21.57.001

#### WATCH CASE & DIAL

Case: Steel Case Diameter: 38.5 mm Between lugs: 19 mm Lug to lug: 45.50 mm Thickness: 12.8 mm Dial Colour: Grey Total product weight (Approx.): 144 g

## BRACELET

Material: Steel Type of Clasp: Butterfly clasp