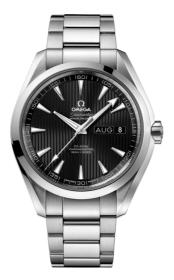

## SEAMASTER

AQUA TERRA 150M 43 MM, STEEL ON STEEL Reference: 231.10.43.22.01.002

#### WATCH CASE & DIAL

Case: Steel Case Diameter: 43 mm Between lugs: 21 mm Dial Colour: Black

## BRACELET

Material: Steel

#### **FEATURES**

Annual calendar, chronometer, date, screw-in crown, transparent caseback