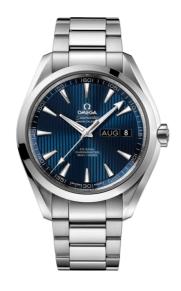

### **SEAMASTER**

AQUA TERRA 150M 43 MM, STEEL ON STEEL

Reference: 231.10.43.22.03.002

## WATCH CASE & DIAL

Case: Steel

Case Diameter: 43 mm Between lugs: 21 mm Dial Colour: Blue

### **BRACELET**

Material: Steel

#### **FEATURES**

Annual calendar, chronometer, date, screw-in crown, transparent caseback