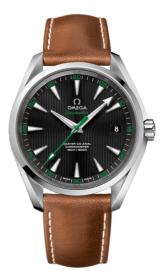

# **GOLF EDITION**

SEAMASTER AQUA TERRA 150M 41.5 MM, STEEL ON LEATHER STRAP Reference: 231.12.42.21.01.003

### WATCH CASE & DIAL

Case: Steel Case Diameter: 41.5 mm Between lugs: 20 mm Dial Colour: Black

#### BRACELET

Material: Leather strap Strap color: Brown Buckle type: Foldover clasp Buckle material: Stainless steel