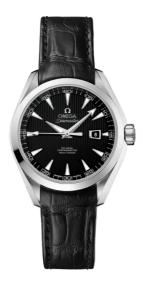

# SEAMASTER

AQUA TERRA 150M 34 MM, STEEL ON LEATHER STRAP Reference: 231.13.34.20.01.001

#### WATCH CASE & DIAL

Case: Steel Case Diameter: 34 mm Between lugs: 16 mm Lug to lug: 40.00 mm Thickness: 12.5 mm Dial Colour: Black Total product weight (Approx.): 63 g

### STRAP

Strap type: Leather strap Strap color: Black Strap surface: Alligator leather Buckle type: Foldover clasp Buckle material: Stainless steel