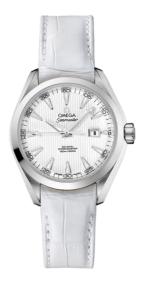

# SEAMASTER

AQUA TERRA 150M 34 MM, STEEL ON LEATHER STRAP Reference: 231.13.34.20.04.001

#### WATCH CASE & DIAL

Case: Steel Case Diameter: 34 mm Between lugs: 16 mm Lug to lug: 40.00 mm Thickness: 12.5 mm Dial Colour: White Total product weight (Approx.): 63 g

### STRAP

Strap type: Leather strap Strap color: White Strap surface: Alligator leather Buckle type: Foldover clasp Buckle material: Stainless steel