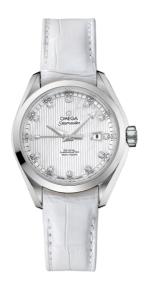

### **SEAMASTER**

AQUA TERRA 150M 34 MM, STEEL ON LEATHER STRAP Reference: 231.13.34.20.55.001

# WATCH CASE & DIAL

Case: Steel

Case Diameter: 34 mm Between lugs: 16 mm Lug to lug: 40.00 mm Thickness: 12.5 mm Dial Colour: White

Total product weight (Approx.): 62 g

# **STRAP**

Strap type: Leather strap

Strap color: White

Strap surface: Alligator leather

Strap underside: Non-grained calf leather

Buckle type: Foldover clasp Buckle material: Stainless steel

## **FEATURES**

Chronometer, date, diamonds, screw-in crown, transparent caseback