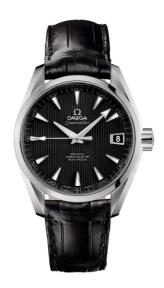

## **SEAMASTER**

AQUA TERRA 150M 38.5 MM, STEEL ON LEATHER STRAP Reference: 231.13.39.21.01.001

# WATCH CASE & DIAL

Case: Steel

Case Diameter: 38.5 mm Between lugs: 19 mm Dial Colour: Black

## **BRACELET**

Material: Leather strap Strap color: Black

Buckle type: Foldover clasp Buckle material: Stainless steel

### **FEATURES**

Chronometer, date, screw-in crown, transparent

caseback