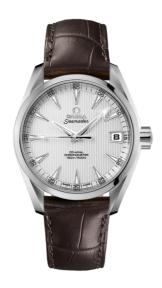

### **SEAMASTER**

AQUA TERRA 150M 38.5 MM, STEEL ON LEATHER STRAP

Reference: 231.13.39.21.02.001

## WATCH CASE & DIAL

Case: Steel

Case Diameter: 38.5 mm Between lugs: 19 mm Dial Colour: Silver

### **BRACELET**

Material: Leather strap Strap color: Brown

Buckle type: Foldover clasp Buckle material: Stainless steel