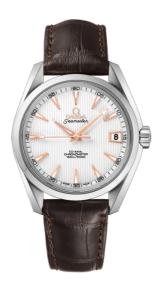

### **SEAMASTER**

AQUA TERRA 150M 38.5 MM, STEEL ON LEATHER STRAP

Reference: 231.13.39.21.02.002

### MOVEMENT

Calibre: Omega 8500

Self-winding movement with Co-Axial escapement. Free sprung-balance, 2 barrels mounted in series, automatic winding in both directions. Bridges and the oscillating mass are decorated with exclusive Geneva waves in arabesque.

#### **CRYSTAL**

Domed scratch-resistant sapphire crystal with antireflective treatment on both sides

# WATER RESISTANCE

15 bar (150 metres / 500 feet)

## WATCH CASE & DIAL

Case: Steel

Case Diameter: 38.5 mm Between lugs: 19 mm Dial Colour: Silver

### **BRACELET**

Material: Leather strap Strap color: Brown

Buckle type: Foldover clasp Buckle material: Stainless steel

#### **FEATURES**

Chronometer, date, screw-in crown, transparent

caseback