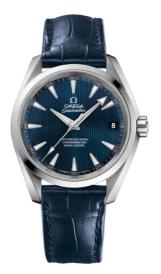

# SEAMASTER

AQUA TERRA 150M 38.5 MM, STEEL ON LEATHER STRAP Reference: 231.13.39.21.03.001

#### WATCH CASE & DIAL

Case: Steel Case Diameter: 38.5 mm Between lugs: 19 mm Dial Colour: Blue

### BRACELET

Material: Leather strap Strap color: Blue Buckle type: Foldover clasp Buckle material: Stainless steel