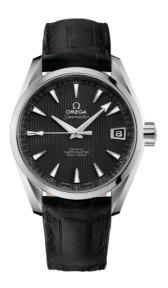

## **SEAMASTER**

AQUA TERRA 150M 38.5 MM, STEEL ON LEATHER STRAP Reference: 231.13.39.21.06.001

## WATCH CASE & DIAL

Case: Steel

Case Diameter: 38.5 mm Between lugs: 19 mm Dial Colour: Grey

## **BRACELET**

Material: Leather strap Strap color: Black

Buckle type: Foldover clasp Buckle material: Stainless steel

#### **FEATURES**

Chronometer, date, screw-in crown, transparent

caseback