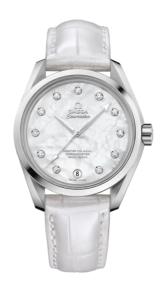

### **SEAMASTER**

AQUA TERRA 150M 38.5 MM, STEEL ON LEATHER STRAP Reference: 231.13.39.21.55.002

### WATCH CASE & DIAL

Case: Steel

Case Diameter: 38.5 mm
Between lugs: 19 mm
Lug to lug: 45.50 mm
Thickness: 12.8 mm
Dial Colour: White

Total product weight (Approx.): 80 g

# **STRAP**

Strap type: Leather strap

Strap color: White

Strap surface: Alligator leather

Strap underside: Non-grained calf leather

Buckle type: Foldover clasp Buckle material: Stainless steel

## **FEATURES**

Anti-magnetic, chronometer, date, diamonds, screw-in crown, transparent caseback, time zone function