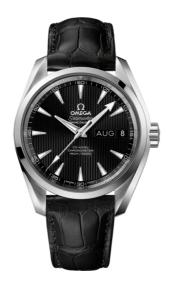

#### **SEAMASTER**

AQUA TERRA 150M 38.5 MM, STEEL ON LEATHER STRAP Reference: 231.13.39.22.01.001

## WATCH CASE & DIAL

Case: Steel

Case Diameter: 38.5 mm
Between lugs: 19 mm
Lug to lug: 45.50 mm
Thickness: 14.3 mm
Dial Colour: Black

Total product weight (Approx.): 93 g

# **STRAP**

Strap type: Leather strap

Strap color: Black

Strap surface: Alligator leather

Strap underside: Non-grained calf leather

Buckle type: Foldover clasp Buckle material: Stainless steel

### **FEATURES**

Annual calendar, chronometer, date, screw-in crown, transparent caseback