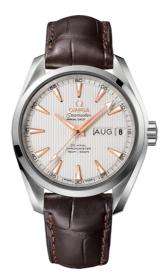

# SEAMASTER

AQUA TERRA 150M 38.5 MM, STEEL ON LEATHER STRAP Reference: 231.13.39.22.02.001

#### WATCH CASE & DIAL

Case: Steel Case Diameter: 38.5 mm Between lugs: 19 mm Lug to lug: 45.50 mm Thickness: 14.3 mm Dial Colour: Silver Total product weight (Approx.): 154 g

### STRAP

Strap type: Leather strap Strap color: Brown Strap surface: Alligator leather Strap underside: Non-grained calf leather Buckle type: Foldover clasp Buckle material: Stainless steel