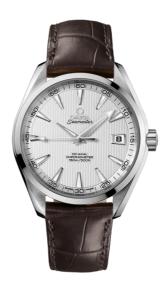

## **SEAMASTER**

AQUA TERRA 150M 41.5 MM, STEEL ON LEATHER STRAP Reference: 231.13.42.21.02.001

# WATCH CASE & DIAL

Case: Steel

Case Diameter: 41.5 mm Between lugs: 20 mm Dial Colour: Silver

## **BRACELET**

Material: Leather strap Strap color: Brown

Buckle type: Foldover clasp Buckle material: Stainless steel

### **FEATURES**

Chronometer, date, screw-in crown, transparent caseback