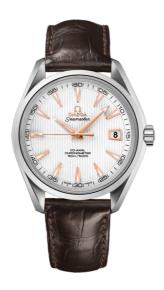

### **SEAMASTER**

AQUA TERRA 150M 41.5 MM, STEEL ON LEATHER STRAP Reference: 231.13.42.21.02.002

### MOVEMENT

Calibre: Omega 8500

Self-winding movement with Co-Axial escapement. Free sprung-balance, 2 barrels mounted in series, automatic winding in both directions. Bridges and the oscillating mass are decorated with exclusive Geneva waves in arabesque.

## WATCH CASE & DIAL

Case: Steel

Case Diameter: 41.5 mm Between lugs: 20 mm Dial Colour: Silver

### **BRACELET**

Material: Leather strap Strap color: Brown

Buckle type: Foldover clasp Buckle material: Stainless steel

#### **FEATURES**

Chronometer, date, screw-in crown, transparent

caseback