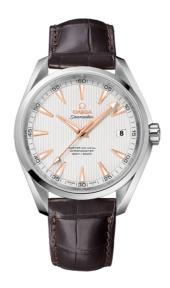

## **SEAMASTER**

AQUA TERRA 150M 41.5 MM, STEEL ON LEATHER STRAP Reference: 231.13.42.21.02.003

# WATCH CASE & DIAL

Case: Steel

Case Diameter: 41.5 mm Between lugs: 20 mm Dial Colour: Silver

## **BRACELET**

Material: Leather strap Strap color: Brown

Buckle type: Foldover clasp Buckle material: Stainless steel