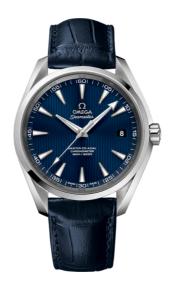

### **SEAMASTER**

AQUA TERRA 150M 41.5 MM, STEEL ON LEATHER STRAP Reference: 231.13.42.21.03.001

### WATCH CASE & DIAL

Case: Steel

Case Diameter: 41.5 mm Between lugs: 20 mm Dial Colour: Blue

### **BRACELET**

Material: Leather strap

Strap color: Blue

Buckle type: Foldover clasp Buckle material: Stainless steel