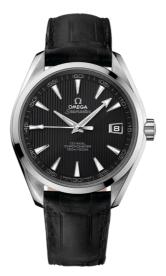

# SEAMASTER

AQUA TERRA 150M 41.5 MM, STEEL ON LEATHER STRAP Reference: 231.13.42.21.06.001

## WATCH CASE & DIAL

Case: Steel Case Diameter: 41.5 mm Between lugs: 20 mm Dial Colour: Grey

## BRACELET

Material: Leather strap Strap color: Black Buckle type: Foldover clasp Buckle material: Stainless steel

## **FEATURES**

Chronometer, date, screw-in crown, transparent caseback