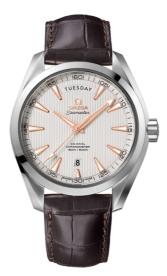

# SEAMASTER

AQUA TERRA 150M 41.5 MM, STEEL ON LEATHER STRAP Reference: 231.13.42.22.02.001

#### WATCH CASE & DIAL

Case: Steel Case Diameter: 41.5 mm Between lugs: 20 mm Dial Colour: Silver

## BRACELET

Material: Leather strap Strap color: Brown Buckle type: Foldover clasp Buckle material: Stainless steel

#### **FEATURES**

Chronometer, day-date, screw-in crown, transparent caseback