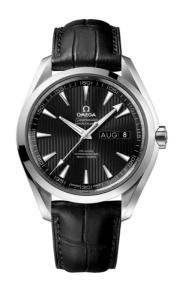

### **SEAMASTER**

AQUA TERRA 150M 43 MM, STEEL ON LEATHER STRAP Reference: 231.13.43.22.01.002

## WATCH CASE & DIAL

Case: Steel

Case Diameter: 43 mm Between lugs: 21 mm Lug to lug: 51.40 mm Thickness: 14.6 mm Dial Colour: Black

Total product weight (Approx.): 114 g

### STRAP

Strap type: Leather strap

Strap color: Black

Strap surface: Alligator leather

Strap underside: Non-grained calf leather

Buckle type: Foldover clasp Buckle material: Stainless steel

### **FEATURES**

Annual calendar, chronometer, date, screw-in crown, transparent caseback