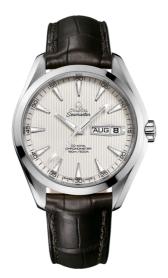

# SEAMASTER

AQUA TERRA 150M 43 MM, STEEL ON LEATHER STRAP Reference: 231.13.43.22.02.001

#### WATCH CASE & DIAL

Case: Steel Case Diameter: 43 mm Between lugs: 21 mm Dial Colour: Silver

### BRACELET

Material: Leather strap Strap color: Brown Buckle type: Foldover clasp Buckle material: Stainless steel