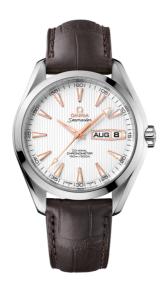

### **SEAMASTER**

AQUA TERRA 150M 43 MM, STEEL ON LEATHER STRAP Reference: 231.13.43.22.02.002

### **MOVEMENT**

Calibre: Omega 8601

Self-winding movement with Co-Axial escapement. Annual calendar with instantaneous jump. Silicon balance-spring on free sprung-balance, 2 barrels mounted in series, automatic winding in both directions. Rhodium plated finish with exclusive Geneva waves in arabesque.

## WATCH CASE & DIAL

Case: Steel

Case Diameter: 43 mm Between lugs: 21 mm Dial Colour: Silver

### **BRACELET**

Material: Leather strap Strap color: Brown

Buckle type: Foldover clasp Buckle material: Stainless steel

#### **FEATURES**

Annual calendar, chronometer, date, screw-in crown, transparent caseback