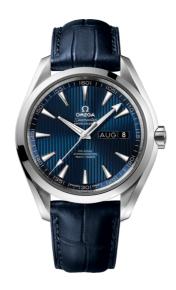

### **SEAMASTER**

AQUA TERRA 150M 43 MM, STEEL ON LEATHER STRAP Reference: 231.13.43.22.03.002

#### MOVEMENT

Calibre: Omega 8601

Self-winding movement with Co-Axial escapement. Annual calendar with instantaneous jump. Silicon balance-spring on free sprung-balance, 2 barrels mounted in series, automatic winding in both directions. Rhodium plated finish with exclusive Geneva waves in arabesque.

## WATCH CASE & DIAL

Case: Steel

Case Diameter: 43 mm Between lugs: 21 mm Dial Colour: Blue

### **BRACELET**

Material: Leather strap

Strap color: Blue

Buckle type: Foldover clasp Buckle material: Stainless steel

#### **FEATURES**

Annual calendar, chronometer, date, screw-in crown, transparent caseback