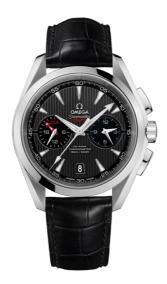

## **SEAMASTER**

AQUA TERRA 150M 43 MM, STEEL ON LEATHER STRAP

Reference: 231.13.43.52.06.001

# MOVEMENT

Calibre: Omega 9605

Self-winding chronograph movement with GMT/second time zone function, column wheel mechanism and Co-Axial escapement. Silicon balance spring on free sprungbalance, twin barrels mounted in series, automatic winding in both directions. Central hour, minute and chronograph seconds hands, small seconds and GMT hands, and 12-hour and 60-minute recorders. Rhodium plated finish with Geneva waves in arabesque.

#### **CRYSTAL**

Domed scratch-resistant sapphire crystal with antireflective treatment on both sides

### WATCH CASE & DIAL

Case: Steel

Case Diameter: 43 mm Between lugs: 21 mm Dial Colour: Grey

## **BRACELET**

Material: Leather strap Strap color: Black

Buckle type: Foldover clasp
Buckle material: Stainless steel

### **FEATURES**

Chronograph, chronometer, date, screw-in crown, small seconds, transparent caseback