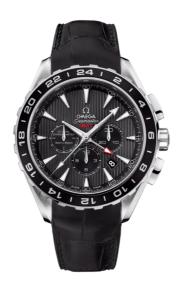

# **SEAMASTER**

AQUA TERRA 150M 44 MM, STEEL ON LEATHER STRAP Reference: 231.13.44.52.06.001

### MOVEMENT

Calibre: Omega 3603

Self-winding chronograph with column wheel mechanism, free sprung-balance and Co-Axial escapement for greater precision and durability. 2nd time zone through 24 hour hand. 12 hour and 30 minute totalizers, start/stop push button, return-to-zero push button. Rhodium plated finish and gold plated engravings. Officially certified chronometer.

# WATCH CASE & DIAL

Case: Steel

Case Diameter: 44 mm Between lugs: 21 mm Dial Colour: Grey

# **BRACELET**

Material: Leather strap Strap color: Black

Buckle type: Foldover clasp
Buckle material: Stainless steel

## **FEATURES**

Gmt and worldtimer, bi-directional rotating bezel, chronograph, chronometer, date, screw-in crown, small seconds, transparent caseback, time zone

function