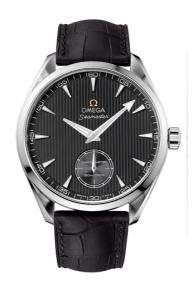

# **SEAMASTER**

AQUA TERRA 150M 49.2 MM, STEEL ON LEATHER STRAP Reference: 231.13.49.10.06.001

#### MOVEMENT

Calibre: Omega 2211

Manual-winding movement with small seconds at 6 o'clock. Anthracite galvanic treatment, movement with sun brushed finishing and circular-graining. Officially certified chronometer.

# WATCH CASE & DIAL

Case: Steel

Case Diameter: 49.2 mm Between lugs: 24 mm Dial Colour: Grey

# **BRACELET**

Material: Leather strap Strap color: Black Buckle type: Pin buckle

Buckle material: Stainless steel

#### **FEATURES**

Chronometer, small seconds, transparent caseback