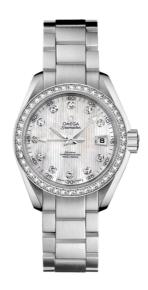

## **SEAMASTER**

AQUA TERRA 150M 30 MM, STEEL ON STEEL

Reference: 231.15.30.20.55.001

# WATCH CASE & DIAL

Case: Steel

Case Diameter: 30 mm Between lugs: 14 mm Dial Colour: White

## **BRACELET**

Material: Steel

#### **FEATURES**

Chronometer, date, diamonds, screw-in crown, transparent caseback