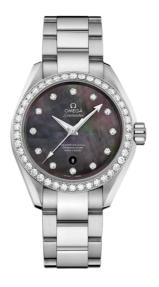

### **SEAMASTER**

AQUA TERRA 150M 34 MM, STEEL ON STEEL

Reference: 231.15.34.20.57.001

# WATCH CASE & DIAL

Case: Steel

Case Diameter: 34 mm Between lugs: 16 mm Dial Colour: Grey

### **BRACELET**

Material: Steel

#### **FEATURES**

Anti-magnetic, chronometer, date, diamonds, screw-in crown, transparent caseback