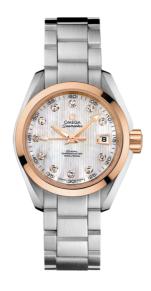

#### **SEAMASTER**

AQUA TERRA 150M 30 MM, STEEL - RED GOLD ON STEEL Reference: 231.20.30.20.55.003

### WATCH CASE & DIAL

Case: Steel - red gold Case Diameter: 30 mm Between lugs: 14 mm Lug to lug: 36.00 mm Thickness: 12.4 mm Dial Colour: White

Total product weight (Approx.): 100 g