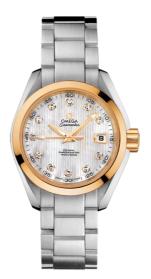

# SEAMASTER

AQUA TERRA 150M 30 MM, STEEL - YELLOW GOLD ON STEEL Reference: 231.20.30.20.55.004

### MOVEMENT

Calibre: Omega 8520

Self-winding movement with Co-Axial escapement. Free sprung-balance system with silicon balance-spring. Automatic winding in both directions. Rhodium plated finish with exclusive Geneva waves in arabesque. Power reserve: 50 hours

### CRYSTAL

Domed scratch-resistant sapphire crystal with antireflective treatment on both sides

## WATER RESISTANCE

15 bar (150 metres / 500 feet)

### WATCH CASE & DIAL

Case: Steel - yellow gold Case Diameter: 30 mm Between lugs: 14 mm Lug to lug: 36.00 mm Thickness: 12.4 mm Dial Colour: White Total product weight (Approx.): 100 g

### BRACELET

Material: Steel Type of Clasp: Butterfly clasp

### **FEATURES**

Chronometer, date, diamonds, screw-in crown, transparent caseback