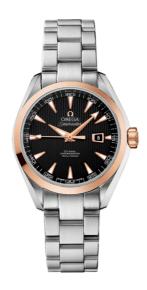

#### **SEAMASTER**

AQUA TERRA 150M 34 MM, STEEL - RED GOLD ON STEEL Reference: 231.20.34.20.01.003

### WATCH CASE & DIAL

Case: Steel - red gold Case Diameter: 34 mm Between lugs: 16 mm Lug to lug: 40.00 mm Thickness: 12.5 mm Dial Colour: Black

Total product weight (Approx.): 119 g