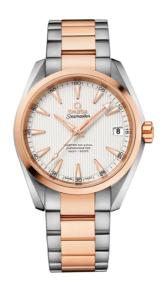

## **SEAMASTER**

AQUA TERRA 150M 38.5 MM, STEEL - RED GOLD ON STEEL - RED GOLD

Reference: 231.20.39.21.02.001

# WATCH CASE & DIAL

Case: Steel - red gold Case Diameter: 38.5 mm Between lugs: 19 mm Dial Colour: Silver

## **BRACELET**

Material: Steel - red gold