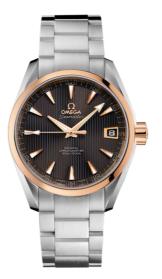

# SEAMASTER

AQUA TERRA 150M 38.5 MM, STEEL - RED GOLD ON STEEL Reference: 231.20.39.21.06.003

## WATCH CASE & DIAL

Case: Steel - red gold Case Diameter: 38.5 mm Between lugs: 19 mm Dial Colour: Grey

## BRACELET

Material: Steel

### **FEATURES**

Chronometer, date, screw-in crown, transparent caseback