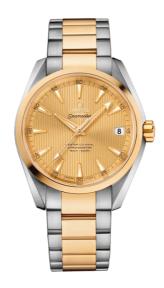

## **SEAMASTER**

AQUA TERRA 150M

38.5 MM, STEEL - YELLOW GOLD ON STEEL - YELLOW GOLD

Reference: 231.20.39.21.08.001

# WATCH CASE & DIAL

Case: Steel - yellow gold Case Diameter: 38.5 mm Between lugs: 19 mm Dial Colour: Yellow

## **BRACELET**

Material: Steel - yellow gold