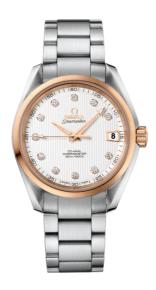

### **SEAMASTER**

AQUA TERRA 150M 38.5 MM, STEEL - RED GOLD ON STEEL

Reference: 231.20.39.21.52.003

# WATCH CASE & DIAL

Case: Steel - red gold
Case Diameter: 38.5 mm
Between lugs: 19 mm
Dial Colour: Silver

### **BRACELET**

Material: Steel