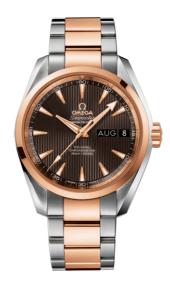

### **SEAMASTER**

AQUA TERRA 150M 38.5 MM, STEEL - RED GOLD ON STEEL - RED GOLD

Reference: 231.20.39.22.06.001

## WATCH CASE & DIAL

Case: Steel - red gold Case Diameter: 38.5 mm Between lugs: 19 mm Dial Colour: Grey

### **BRACELET**

Material: Steel - red gold