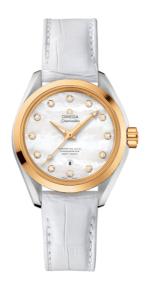

### **SEAMASTER**

AQUA TERRA 150M 34 MM, STEEL - YELLOW GOLD ON LEATHER STRAP

Reference: 231.23.34.20.55.002

# WATCH CASE & DIAL

Case: Steel - yellow gold Case Diameter: 34 mm Between lugs: 16 mm Lug to lug: 40.00 mm Thickness: 12.5 mm Dial Colour: White

Total product weight (Approx.): 63 g

# **STRAP**

Strap type: Leather strap

Strap color: White

Strap surface: Alligator leather

Strap underside: Non-grained calf leather

Buckle type: Foldover clasp Buckle material: Stainless steel