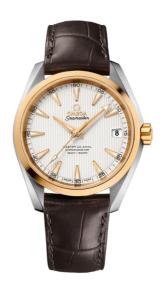

## **SEAMASTER**

AQUA TERRA 150M 38.5 MM, STEEL - YELLOW GOLD ON LEATHER STRAP

Reference: 231.23.39.21.02.002

# WATCH CASE & DIAL

Case: Steel - yellow gold Case Diameter: 38.5 mm Between lugs: 19 mm Dial Colour: Silver

## **BRACELET**

Material: Leather strap Strap color: Brown

Buckle type: Foldover clasp Buckle material: Stainless steel